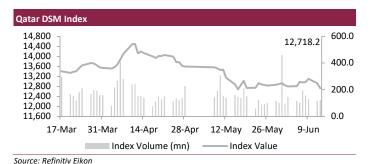

#### Qatar

The Qatari benchmark index closed 1.5% lower with almost all the stocks on the index in the red, including the Gulf's biggest lender, Qatar National Bank, losing 2.1%. Dlala Brokerage & Investment Holding (+4.8%) and Qatar Islamic Insurance (+1%) were the top gainers of the day. Out of the 45 traded stocks, 39 advanced, 5 declined and 1 remained unchanged. Total traded volume in the market was higher than the previous trading session. The Industrials index declined 1.9% and the Banks & Financial Services index decreased by 1.6%.

| Source. Rejillitiv Elkoli  |               |               |
|----------------------------|---------------|---------------|
| QE Sector Indices          | Closing Level | 1D Change (%) |
| Banks & Financial Services | 5,271.2       | (1.6)         |
| Consumer Goods & Services  | 8,646.7       | (0.7)         |
| Industrials                | 4,831.4       | (1.9)         |
| Insurance                  | 2,709.7       | (0.2)         |
| Real Estate                | 1,858.7       | (1.1)         |
| Telecoms                   | 1,169.2       | (0.9)         |
| Transportation             | 4,239.1       | (1.2)         |