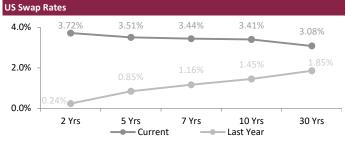

### **INTERBANK OFFERING & US SWAP RATES**

| Duration | Overnight | 1 Week | 1 Month | 3 Month | 1 Year |
|----------|-----------|--------|---------|---------|--------|
| LIBOR    | 0.82      | 0.08   | 1.28    | 1.74    | 3.01   |
| EURIBOR  | (0.65)    | (0.57) | (0.54)  | (0.30)  | 0.68   |
| QAIBOR   | 0.70      | 0.75   | 1.00    | 1.15    | 1.85   |
| SAIBOR   | 1.59      | 1.56   | 2.03    | 3.16    | 3.52   |
| EIBOR    | 0.90      | 0.93   | 1.32    | 1.59    | 2.89   |
| BMIBOR   | 1.60      | 1.78   | 2.57    | 2.93    | 3.81   |
| KIBOR    | 0.81      | 1.31   | 1.63    | 1.94    | 2.50   |