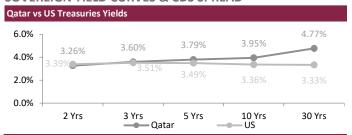

| 5 Years CDS  | Spread 6 | M Change |
|--------------|----------|----------|
| Turkey       | 837.9    | 316.5    |
| Brazil       | 254.5    | 33.7     |
| Egypt        | 825.8    | 346.1    |
| Abu Dhabi    | 61.0     | 16.4     |
| Bahrain      | 301.5    | 5.6      |
| Dubai        | 120.9    | 28.8     |
| Qatar        | 62.0     | 17.4     |
| Saudi Arabia | 63.0     | 10.4     |